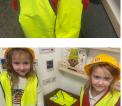

|  |  |  |  |  |  |
| 4CPM                         | 92.3%  |  |  |  |  |  |  |  |
| 5EM                          | 90.2%  |  |  |  |  |  |  |  |
| 5CH                          | 87.5%  |  |  |  |  |  |  |  |
| 6LP                          | 90%    |  |  |  |  |  |  |  |
| 6RM                          | 86.7%  |  |  |  |  |  |  |  |
| Number of<br>lates this week | 122    |  |  |  |  |  |  |  |

SCHOOL ATTENDANCE
THIS WEEK IS 90.95%

Well-done to 1JR and 4CPM who will be spending next week with Biscuit Bear!



## **MORNINGS**

POLITE REMINDER, CHILDREN SHOULD NOT BE ON SCHOOL SITE BEFORE 8.30 AM, UNLESS THEY ARE IN BREAKFAST CLUB. CHILDREN ARE NOT PERMITTED TO BE ON THE SCHOOL PLAYGROUND AT ANYTIME BEFORE OR AFTER SCHOOL UNLESS WITH STAFF MEMBERS.

Charle

# this Week's Grapshots





































# SUMMER TERM AFTER-SCHOOL CLUBS



| CLASS            | MON                  |              |                |             |       | TUE            | W                      | ED                     |                   | THU                      |                         |                             |
|------------------|----------------------|--------------|----------------|-------------|-------|----------------|------------------------|------------------------|-------------------|--------------------------|-------------------------|-----------------------------|
| Reception        | FS/K                 |              |                |             |       |                |                        |                        |                   | FS/KS1