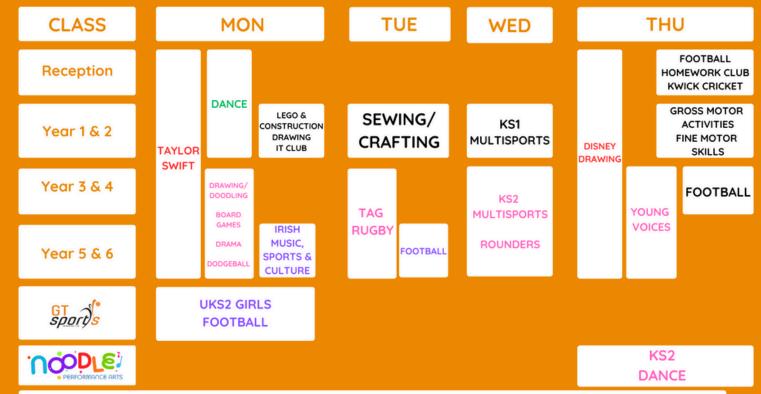

#### **SUMMER TERM AFTER-SCHOOL CLUBS**

To book your child onto the session, visit the Arbor App, scroll down to activities and click clubs.