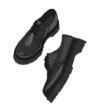

<u>CORRECT UNIFORM:</u> RED OR WHITE POLO RED JUMPER/CARDIGAN BLACK OR GREY TROUSERS/SHORTS/SKIRT AND SUITABLE BLACK FOOTWEAR (SHOES NOT BRIGHT COLOURED TRAINERS).

CROCS, TRAINERS, SLIDERS (AND ANYTHING SIMILAR) <u>ARE NOT</u> SUITABLE FOR SCHOOL.