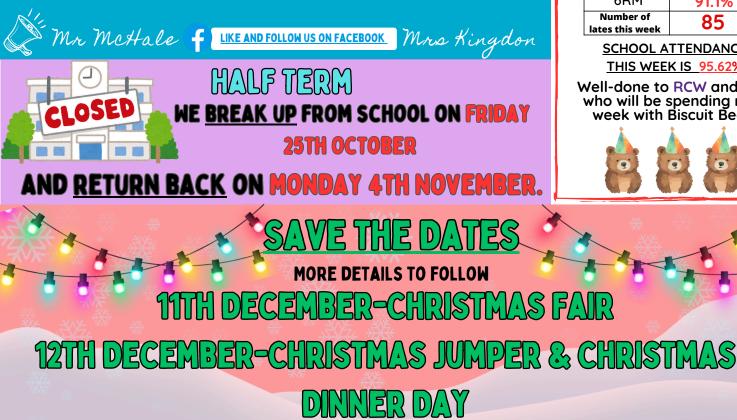

Friday 11th Oct 2024

Our target is 97%

| Number of<br>lates this week | 85           |
|------------------------------|--------------|
| 6RM                          | 91.1%        |
| 6LP                          | <b>96.1%</b> |
| 5CH                          | 99.6%        |
| 5EM                          | 94.5%        |
| 4CPM                         | 90.97%       |
| 3/40K                        | 98.6%        |
| 3CM                          | 94.97%       |
| 2IB                          | 97%          |
| 1/2MH                        | <b>96.8%</b> |
| 1JR                          | <b>96.4%</b> |
| RCW                          | 100%         |
| RNC                          | 98.2%        |
| Nursery PM                   | <b>91.9%</b> |
| Nursery AM                   | 89.2%        |

SCHOOL ATTENDANCE THIS WEEK IS 95.62%

Well-done to RCW and 5CH who will be spending next week with Biscuit Bear!