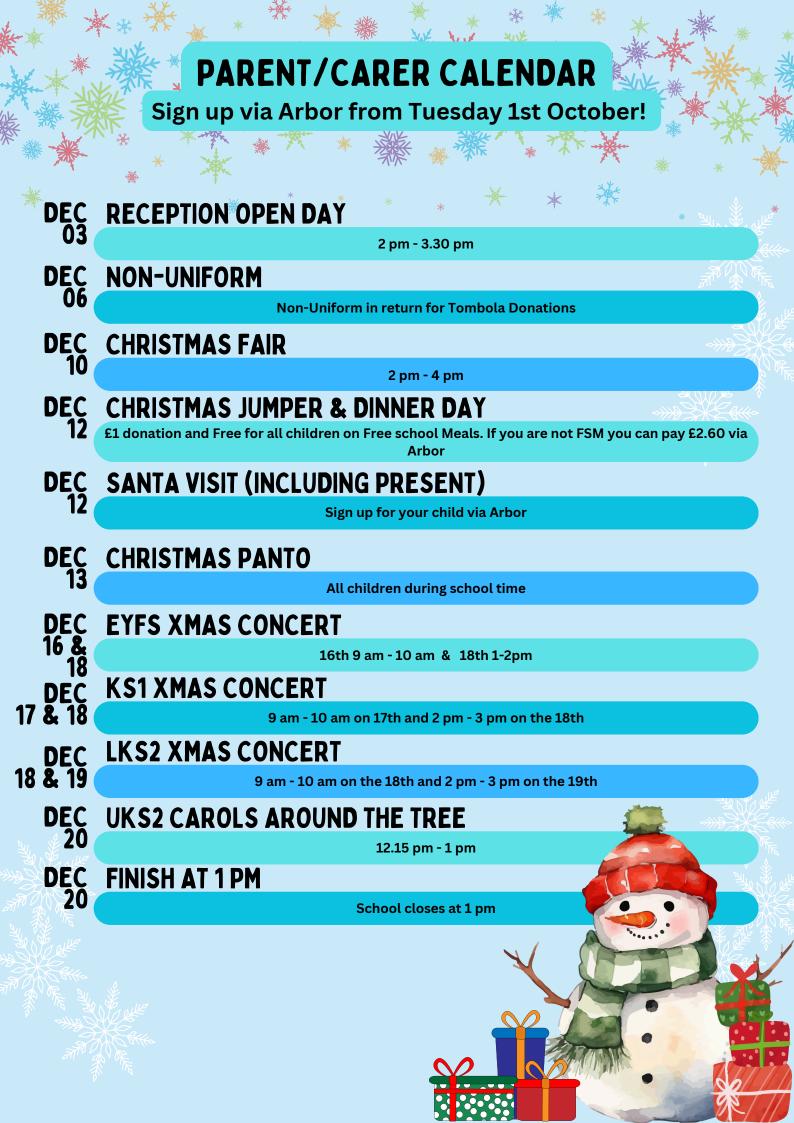

### CHRISTMAS JUMPER DAY

- FOR CHRISTMAS JUMPER DAY ON ▼HURSDAY 12TH DECEMBER, WE ARE
- **ASKING FOR £1 DONATION WHICH**
- **WILL GO TO THE CASH FOR KIDS**
- **CHARITY. CASH FOR KIDS HAVE**
- **HELPED THOUSANDS OF DISADVANTAGED CHILDREN AROUND** THE UK. THEY HAVE ALSO WORKED CLOSELY WITH VPA FOR A WHILE TO
- **GIVE EVERY CHILD A PRESENT.**

**SCHOOL ATTENDANCE THIS WEEK IS 90.58%** 

Well-done to 1/2MH and 5EM who will be spending next week with Biscuit Bear!

RAFFLE TICKETS FOR THE

CHRISTMAS FAIR ARE NOW ON SALE, £1 A STRIP. THESE CAN BE BOUGHT ON

# **CHRISTMAS** ★ FAIR ★

•••••DECEMBER 10TH | 2-4 PM•••••

**ALL STALLS £1** 

**ON FRIDAY 22ND NOVEMBER AND FRIDAY 6TH DECEMBER WE WILL BE HOLDING NON-UNIFORM DAYS** IN RETURN FOR DONATIONS.

Charles

**UQDIE!** 