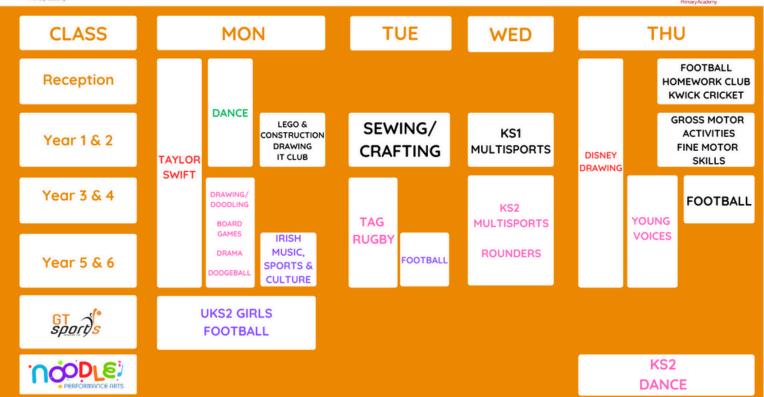

#### SUMMER TERM AFTER-SCHOOL CLUBS

To book your child onto the session, visit the Arbor App, scroll down to activities and click clubs.