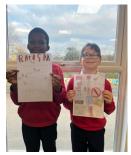

ns.co. uk/Forms/Flu

to CONSENT or DECLINE

your child having the Flu Vaccine on Tuesday 19th November

The code for Victoria Primary
Academy is:

**EE142450** 

The nasal spray vaccine contains a small amount of gelatine from pigs (porcine gelatine).



# CHRISTMAS DONATIONS

IN PREPARATION FOR OUR CHRISTMAS FESTIVITIES, WE ARE GRATEFULLY ACCEPTING DONATIONS TOWARDS OUR CHRISTMAS FAIR. IF YOU HAVE ANYTHING UNOPENED THAT YOU WOULD LIKE TO DONATE OR KNOW SOMEONE WHO OWNS A BUSINESS THAT WOULD GRACIOUSLY DONATE, PLEASE SEND IT WITH YOUR CHILD, UNLESS IT IS ALCOHOL WHICH WILL NEED TO BE PASSED TO THE OFFICE BY AN ADULT. MANY THANKS.

ON FRIDAY 22ND NOVEMBER AND FRIDAY 6TH DECEMBER WE WILL BE HOLDING NON-UNIFORM DAYS IN RETURN FOR DONATIONS.

# This Week's Grapshots





































#### **SUMMER TERM AFTER-SCHOOL CLUBS**



| CLASS            | М              | ON TUE WED                                   |                     |                    | THU               |          |                                                   |
|------------------|----------------|----------------------------------------------|---------------------|--------------------|-------------------|----------|---------------------------------------------------|
| Reception        | DANCE          |                                              |                     |                    | DISNEY<br>DRAWING |          | FOOTBALL<br>OMEWORK CLUB<br>WICK CRICKET          |
| Year 1 & 2       |                | LEGO &<br>CONSTRUCTION<br>DRAWING<br>IT CLUB | SEWING/<br>CRAFTING | KS1<br>