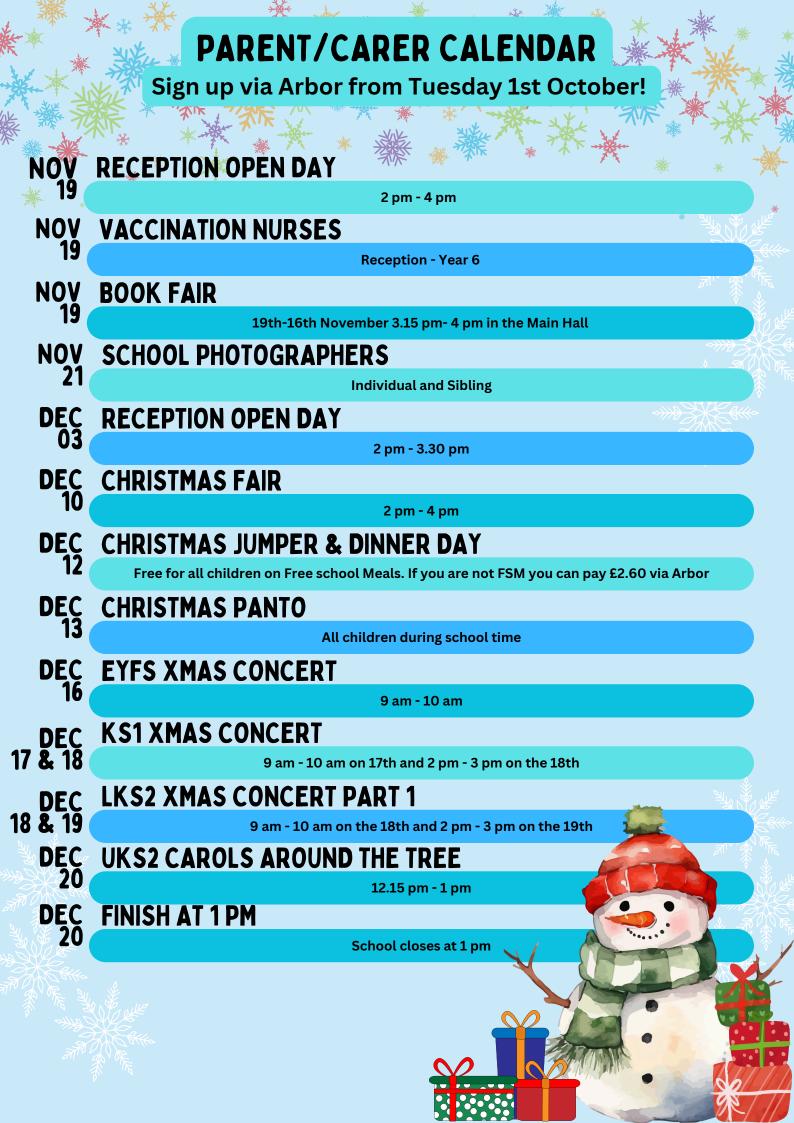

## Get A Flu Vaccine

Follow this link

https://www.leedsimmunisations.co. uk/Forms/Flu

to CONSENT or DECLINE

your child having the Flu Vaccine on Tuesday 19th November

The code for Victoria Primary
Academy is:

**EE142450** 

The nasal spray vaccine contains a small amount of gelatine from pigs (porcine gelatine).