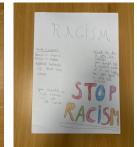

uk/Forms/Flu

to CONSENT or DECLINE

your child having the Flu Vaccine on Tuesday 19th November

The code for Victoria Primary
Academy is:

**EE142450** 

The nasal spray vaccine contains a small amount of gelatine from pigs (porcine gelatine).



# CHRISTMAS DONATIONS

IN PREPARATION FOR OUR CHRISTMAS FESTIVITIES, WE ARE GRATEFULLY ACCEPTING DONATIONS TOWARDS OUR CHRISTMAS FAIR. IF YOU HAVE ANYTHING UNOPENED THAT YOU WOULD LIKE TO DONATE OR KNOW SOMEONE WHO OWNS A BUSINESS THAT WOULD GRACIOUSLY DONATE, PLEASE SEND IT WITH YOUR CHILD, UNLESS IT IS ALCOHOL WHICH WILL NEED TO BE PASSED TO THE OFFICE BY AN ADULT. MANY THANKS.

ON FRIDAY 22ND NOVEMBER AND FRIDAY 6TH DECEMBER WE WILL BE HOLDING NON-UNIFORM DAYS IN RETURN FOR DONATIONS.

# This Week's Grapshots





































#### **SUMMER TERM AFTER-SCHOOL CLUBS**



| CLASS            | М              | ON TUE WED                                   |                     |                    | THU               |          |                                                   |
|------------------|----------------|----------------------------------------------|---------------------|--------------------|-------------------|----------|---------------------------------------------------|
| Reception        | DANCE          |                                              |                     |                    | DISNEY<br>DRAWING |          | FOOTBALL<br>OMEWORK CLUB<br>WICK CRICKET          |
| Year 1 & 2       |                | LEGO &<br>CONSTRUCTION<br>DRAWING<br>IT CLUB | SEWING/<br>CRAFTING | KS1<br>MULTIS