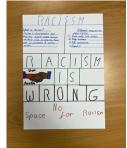

o. uk/Forms/Flu

to CONSENT or DECLINE

your child having the Flu Vaccine on Tuesday 19th November

The code for Victoria Primary
Academy is:

**EE142450** 

The nasal spray vaccine contains a small amount of gelatine from pigs (porcine gelatine).



# CHRISTMAS DONATIONS

IN PREPARATION FOR OUR CHRISTMAS FESTIVITIES, WE ARE GRATEFULLY ACCEPTING DONATIONS TOWARDS OUR CHRISTMAS FAIR. IF YOU HAVE ANYTHING UNOPENED THAT YOU WOULD LIKE TO DONATE OR KNOW SOMEONE WHO OWNS A BUSINESS THAT WOULD GRACIOUSLY DONATE, PLEASE SEND IT WITH YOUR CHILD, UNLESS IT IS ALCOHOL WHICH WILL NEED TO BE PASSED TO THE OFFICE BY AN ADULT. MANY THANKS.

ON FRIDAY 22ND NOVEMBER AND FRIDAY 6TH DECEMBER WE WILL BE HOLDING NON-UNIFORM DAYS IN RETURN FOR DONATIONS.

# This Week's Grapshots





































#### **SUMMER TERM AFTER-SCHOOL CLUBS**



| CLASS            | М              | ON TUE WED                                   |                     |                    | THU               |          |                                                   |
|------------------|----------------|----------------------------------------------|---------------------|--------------------|-------------------|----------|---------------------------------------------------|
| Reception        | DANCE          |                                              |                     |                    | DISNEY<br>DRAWING |          | FOOTBALL<br>OMEWORK CLUB<br>WICK CRICKET          |
| Year 1 & 2       |                | LEGO &<br>CONSTRUCTION<br>DRAWING<br>IT CLUB | SEWING/<br>CRAFTING | KS1<br>MULT