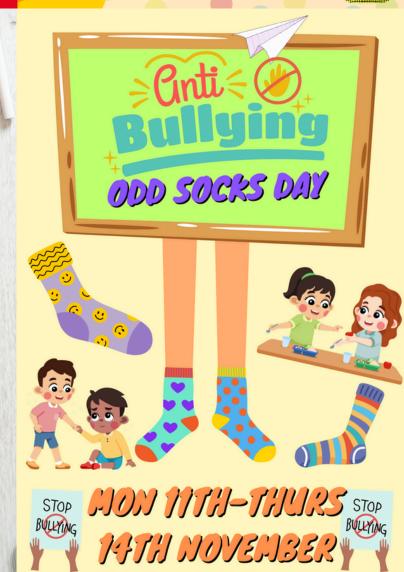

| 3        | ※ 当                                                                                                                                                                                                                                                                                                                                                                                                                                                                                                                                                                                                                                                                                                                                                                                                                                                                                                                                                                                                                                                                                                                                                                                                                                                                                                                                                                                                                                                                                                                                                                                                                                                                                                                                                                                                                                                                                                                                                                                                                                                                                                                            | PARENT/CARER CALENDAR                                                                                   |
|----------|--------------------------------------------------------------------------------------------------------------------------------------------------------------------------------------------------------------------------------------------------------------------------------------------------------------------------------------------------------------------------------------------------------------------------------------------------------------------------------------------------------------------------------------------------------------------------------------------------------------------------------------------------------------------------------------------------------------------------------------------------------------------------------------------------------------------------------------------------------------------------------------------------------------------------------------------------------------------------------------------------------------------------------------------------------------------------------------------------------------------------------------------------------------------------------------------------------------------------------------------------------------------------------------------------------------------------------------------------------------------------------------------------------------------------------------------------------------------------------------------------------------------------------------------------------------------------------------------------------------------------------------------------------------------------------------------------------------------------------------------------------------------------------------------------------------------------------------------------------------------------------------------------------------------------------------------------------------------------------------------------------------------------------------------------------------------------------------------------------------------------------|---------------------------------------------------------------------------------------------------------|
|          |                                                                                                                                                                                                                                                                                                                                                                                                                                                                                                                                                                                                                                                                                                                                                                                                                                                                                                                                                                                                                                                                                                                                                                                                                                                                                                                                                                                                                                                                                                                                                                                                                                                                                                                                                                                                                                                                                                                                                                                                                                                                                                                                | * Sign up via Arbor from Tuesday 1st October!                                                           |
| <b>3</b> | A STATE OF THE PARTY OF THE PAR | * *                                                                                                     |
| 滌        | NOV<br>11                                                                                                                                                                                                                                                                                                                                                                                                                                                                                                                                                                                                                                                                                                                                                                                                                                                                                                                                                                                                                                                                                                                                                                                                                                                                                                                                                                                                                                                                                                                                                                                                                                                                                                                                                                                                                                                                                                                                                                                                                                                                                                                      | ANTI-BULLYING WEEK  Assemblies and workshops to be held in school for the children around Anti-Bullying |
|          | NOV                                                                                                                                                                                                                                                                                                                                                                                                                                                                                                                                                                                                                                                                                                                                                                                                                                                                                                                                                                                                                                                                                                                                                                                                                                                                                                                                                                                                                                                                                                                                                                                                                                                                                                                                                                                                                                                                                                                                                                                                                                                                                                                            | BIGFOOT ARTS WORKSHOPS                                                                                  |
|          | 11                                                                                                                                                                                                                                                                                                                                                                                                                                                                                                                                                                                                                                                                                                                                                                                                                                                                                                                                                                                                                                                                                                                                                                                                                                                                                                                                                                                                                                                                                                                                                                                                                                                                                                                                                                                                                                                                                                                                                                                                                                                                                                                             | Monday-Wednesday for the children in class                                                              |
|          | NOV                                                                                                                                                                                                                                                                                                                                                                                                                                                                                                                                                                                                                                                                                                                                                                                                                                                                                                                                                                                                                                                                                                                                                                                                                                                                                                                                                                                                                                                                                                                                                                                                                                                                                                                                                                                                                                                                                                                                                                                                                                                                                                                            | PARENT CONSULTATIONS DAY 1                                                                              |
|          | 12 (                                                                                                                                                                                                                                                                                                                                                                                                                                                                                                                                                                                                                                                                                                                                                                                                                                                                                                                                                                                                                                                                                                                                                                                                                                                                                                                                                                                                                                                                                                                                                                                                                                                                                                                                                                                                                                                                                                                                                                                                                                                                                                                           | 3.30 pm- 5.45 pm                                                                                        |
|          | NOV<br>13                                                                                                                                                                                                                                                                                                                                                                                                                                                                                                                                                                                                                                                                                                                                                                                                                                                                                                                                                                                                                                                                                                                                                                                                                                                                                                                                                                                                                                                                                                                                                                                                                                                                                                                                                                                                                                                                                                                                                                                                                                                                                                                      | PARENT CONSULTATIONS DAY 2  3.30 pm- 5.45 pm                                                            |
|          | NOV                                                                                                                                                                                                                                                                                                                                                                                                                                                                                                                                                                                                                                                                                                                                                                                                                                                                                                                                                                                                                                                                                                                                                                                                                                                                                                                                                                                                                                                                                                                                                                                                                                                                                                                                                                                                                                                                                                                                                                                                                                                                                                                            | CHILDREN IN NEED                                                                                        |
|          | 15                                                                                                                                                                                                                                                                                                                                                                                                                                                                                                                                                                                                                                                                                                                                                                                                                                                                                                                                                                                                                                                                                                                                                                                                                                                                                                                                                                                                                                                                                                                                                                                                                                                                                                                                                                                                                                                                                                                                                                                                                                                                                                                             | Wear spots or Yellow for a donation of £1                                                               |
| <u> </u> | NOV                                                                                                                                                                                                                                                                                                                                                                                                                                                                                                                                                                                                                                                                                                                                                                                                                                                                                                                                                                                                                                                                                                                                                                                                                                                                                                                                                                                                                                                                                                                                                                                                                                                                                                                                                                                                                                                                                                                                                                                                                                                                                                                            | RECEPTION OPEN DAY                                                                                      |
|          | 19<br>NOV                                                                                                                                                                                                                                                                                                                                                                                                                                                                                                                                                                                                                                                                                                                                                                                                                                                                                                                                                                                                                                                                                                                                                                                                                                                                                                                                                                                                                                                                                                                                                                                                                                                                                                                                                                                                                                                                                                                                                                                                                                                                                                                      | VACCINATION NURSES                                                                                      |
|          | 19                                                                                                                                                                                                                                                                                                                                                                                                                                                                                                                                                                                                                                                                                                                                                                                                                                                                                                                                                                                                                                                                                                                                                                                                                                                                                                                                                                                                                                                                                                                                                                                                                                                                                                                                                                                                                                                                                                                                                                                                                                                                                                                             | Reception - Year 6                                                                                      |
|          | NOV                                                                                                                                                                                                                                                                                                                                                                                                                                                                                                                                                                                                                                                                                                                                                                                                                                                                                                                                                                                                                                                                                                                                                                                                                                                                                                                                                                                                                                                                                                                                                                                                                                                                                                                                                                                                                                                                                                                                                                                                                                                                                                                            | BOOK FAIR                                                                                               |
|          | 19                                                                                                                                                                                                                                                                                                                                                                                                                                                                                                                                                                                                                                                                                                                                                                                                                                                                                                                                                                                                                                                                                                                                                                                                                                                                                                                                                                                                                                                                                                                                                                                                                                                                                                                                                                                                                                                                                                                                                                                                                                                                                                                             | 19th-16th November 3.15 pm- 4 pm in the Main Hall                                                       |
|          | NOV<br>21                                                                                                                                                                                                                                                                                                                                                                                                                                                                                                                                                                                                                                                                                                                                                                                                                                                                                                                                                                                                                                                                                                                                                                                                                                                                                                                                                                                                                                                                                                                                                                                                                                                                                                                                                                                                                                                                                                                                                                                                                                                                                                                      | SCHOOL PHOTOGRAPHERS  Individual and Sibling                                                            |
|          | DEC                                                                                                                                                                                                                                                                                                                                                                                                                                                                                                                                                                                                                                                                                                                                                                                                                                                                                                                                                                                                                                                                                                                                                                                                                                                                                                                                                                                                                                                                                                                                                                                                                                                                                                                                                                                                                                                                                                                                                                                                                                                                                                                            | RECEPTION OPEN DAY                                                                                      |
|          | 03                                                                                                                                                                                                                                                                                                                                                                                                                                                                                                                                                                                                                                                                                                                                                                                                                                                                                                                                                                                                                                                                                                                                                                                                                                                                                                                                                                                                                                                                                                                                                                                                                                                                                                                                                                                                                                                                                                                                                                                                                                                                                                                             | 2 pm - 3.30 pm                                                                                          |
|          | DEC<br>10                                                                                                                                                                                                                                                                                                                                                                                                                                                                                                                                                                                                                                                                                                                                                                                                                                                                                                                                                                                                                                                                                                                                                                                                                                                                                                                                                                                                                                                                                                                                                                                                                                                                                                                                                                                                                                                                                                                                                                                                                                                                                                                      | CHRISTMAS FAIR                                                                                          |
|          | DEC                                                                                                                                                                                                                                                                                                                                                                                                                                                                                                                                                                                                                                                                                                                                                                                                                                                                                                                                                                                                                                                                                                                                                                                                                                                                                                                                                                                                                                                                                                                                                                                                                                                                                                                                                                                                                                                                                                                                                                                                                                                                                                                            | CHRISTMAS JUMPER & DINNER DAY                                                                           |
|          | ···12                                                                                                                                                                                                                                                                                                                                                                                                                                                                                                                                                                                                                                                                                                                                                                                                                                                                                                                                                                                                                                                                                                                                                                                                                                                                                                                                                                                                                                                                                                                                                                                                                                                                                                                                                                                                                                                                                                                                                                                                                                                                                                                          | Free for all children on Free school Meals. If you are not FSM you can pay £2.60 via Arbor              |
|          | DEC                                                                                                                                                                                                                                                                                                                                                                                                                                                                                                                                                                                                                                                                                                                                                                                                                                                                                                                                                                                                                                                                                                                                                                                                                                                                                                                                                                                                                                                                                                                                                                                                                                                                                                                                                                                                                                                                                                                                                                                                                                                                                                                            | CHRISTMAS PANTO                                                                                         |
|          |                                                                                                                                                                                                                                                                                                                                                                                                                                                                                                                                                                                                                                                                                                                                                                                                                                                                                                                                                                                                                                                                                                                                                                                                                                                                                                                                                                                                                                                                                                                                                                                                                                                                                                                                                                                                                                                                                                                                                                                                                                                                                                                                | All children during school time                                                                         |
|          | DEC<br>16                                                                                                                                                                                                                                                                                                                                                                                                                                                                                                                                                                                                                                                                                                                                                                                                                                                                                                                                                                                                                                                                                                                                                                                                                                                                                                                                                                                                                                                                                                                                                                                                                                                                                                                                                                                                                                                                                                                                                                                                                                                                                                                      | EYFS XMAS CONCERT  9 am - 10 am                                                                         |
|          | DEC                                                                                                                                                                                                                                                                                                                                                                                                                                                                                                                                                                                                                                                                                                                                                                                                                                                                                                                                                                                                                                                                                                                                                                                                                                                                                                                                                                                                                                                                                                                                                                                                                                                                                                                                                                                                                                                                                                                                                                                                                                                                                                                            | KS1 XMAS CONCERT                                                                                        |
| 17       | <b>&amp;</b> 18                                                                                                                                                                                                                                                                                                                                                                                                                                                                                                                                                                                                                                                                                                                                                                                                                                                                                                                                                                                                                                                                                                                                                                                                                                                                                                                                                                                                                                                                                                                                                                                                                                                                                                                                                                                                                                                                                                                                                                                                                                                                                                                | 9 am - 10 am on 17th and 2 pm - 3 pm on the 18th                                                        |
| 1Ω       | <b>DEC &amp;</b> 19                                                                                                                                                                                                                                                                                                                                                                                                                                                                                                                                                                                                                                                                                                                                                                                                                                                                                                                                                                                                                                                                                                                                                                                                                                                                                                                                                                                                                                                                                                                                                                                                                                                                                                                                                                                                                                                                                                                                                                                                                                                                                                            | LKS2 XMAS CONCERT PART 1                                                                                |
| 10       | DEC                                                                                                                                                                                                                                                                                                                                                                                                                                                                                                                                                                                                                                                                                                                                                                                                                                                                                                                                                                                                                                                                                                                                                                                                                                                                                                                                                                                                                                                                                                                                                                                                                                                                                                                                                                                                                                                                                                                                                                                                                                                                                                                            | 9 am - 10 am on the 18th and 2 pm - 3 pm on the 19th UKS2 CAROLS AROUND THE TREE                        |
|          | 20                                                                                                                                                                                                                                                                                                                                                                                                                                                                                                                                                                                                                                                                                                                                                                                                                                                                                                                                                                                                                                                                                                                                                                                                                                                                                                                                                                                                                                                                                                                                                                                                                                                                                                                                                                                                                                                                                                                                                                                                                                                                                                                             | 1.15 pm - 2.15 pm                                                                                       |
|          |                                                                                                                                                                                                                                                                                                                                                                                                                                                                                                                                                                                                                                                                                                                                                                                                                                                                                                                                                                                                                                                                                                                                                                                                                                                                                                                                                                                                                                                                                                                                                                                                                                                                                                                                                                                                                                                                                                                                                                                                                                                                                                                                |                                                                                                         |