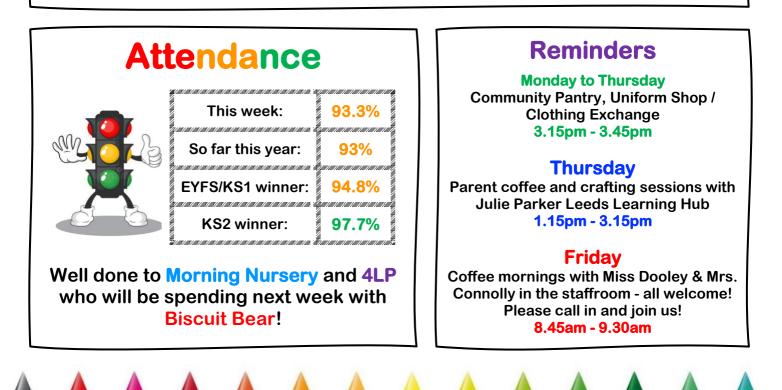

nt this week was our Parent Consultation meetings on Tuesday and Wednesday. I am delighted that we had a very high turnout for parent consults, with the vast majority of parents and carers in school to find out about their child's learning and progress. It is always brilliant to see the children attend with their most important person and enjoy listening to all of the great things their teacher has to say about them! Our children are making fantastic progress, and I am so grateful to you all for making the time to celebrate that with your child. Thanks also to those who visited this week's Book Fair in the hall and bought a book. I firmly believe that you can never have too many books, so I hope you will enjoy your new purchases!

Have a fantastic weekend and we'll see you all on Monday!



#### **Christmas Fair 2023**



6/12/23

Time 3.15pm Tombola Prizes

**School Hall** 



## **Donations**

If you have any new items that you no longer need or want, please bring them into school for our tombola stall. Bottles, chocolates, toys, or any unwanted gifts you may have will be much appreciated.

Every penny raised will go towards resources for our children, so thank you!

#### **Parent Questionnaire!**



Thank you to those of you who have managed to complete a questionnaire during parents' evening this week! If not, we would really appreciate your views. Just scan the QR code above, which will take you to the form!

#### **Extreme Readers - Autumn winners!**

Each half term, a child from each class wins the Extreme Readers Award and is treated to a three-course meal at Pizza