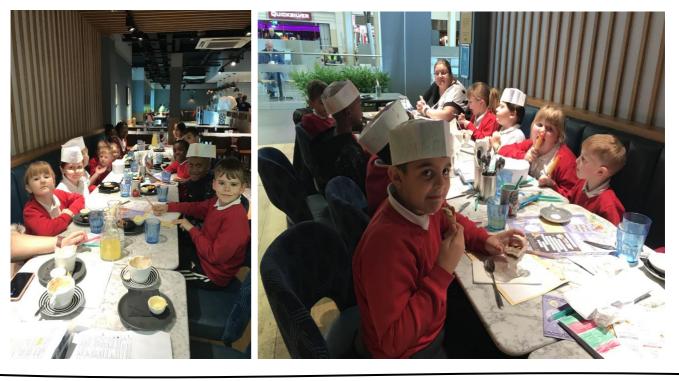

#### **Extreme Readers - Autumn winners!**

Each half term, a child from each class wins the Extreme Readers Award and is treated to a three-course meal at Pizza Express. Children are chosen by their class teacher for going above and beyond in their reading – either at home or in class, or possibly both! Last half term's lucky winners jetted off for their meal on Wednesday and they had a wonderful time!